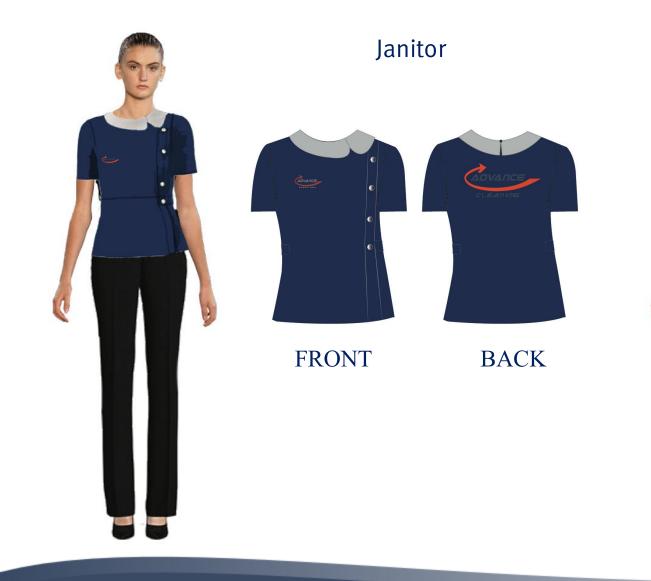

### ADVANCE UNIFORM

Supervisor

#### FRONT

BACK

#### CLEAN

Besides cleaning the sites, cleanliness of uniforms and personnel is also the first priority for good image of service areas

#### PROPER

Appropriate dressing that suits with the sites and orderliness help to improve personality of personnel and service areas. **PROFESSIONAL** 

Dressing can present profession, flexibility, and convenience for movements. We also mainly emphasizes on work safety