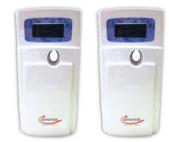

### 3.Hygiene Service

- Bangkok
- Taling Chan
- Pattaya
- Chiang Mai
- Phuket

3.Hygiene Service

We provide services on installing equipment for toilets,

filling antiseptic, hand sanitizer, and diffusers as well as

provide services on equipment maintenance and inspection regularly.

Urinal sanitizer service

Sanitary Lady napkin bin service

Fragrance auto spray and insect repellent service

Soap / foam dispenser service