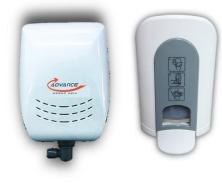

### 3.Hygiene Service

- Bangkok
- Taling Chan
- Pattaya
- Chiang Mai
- Phuket

3.Hygiene Service

We provide services on installing equipment for toilets,

filling antiseptic, hand sanitizer, and diffusers as well as

provide services on equipment maintenance and inspection regularly.

Urinal sanitizer service

Sanitary Lady napkin bin service

Fragrance auto spray and insect repellent service

Soap / foam dispenser service